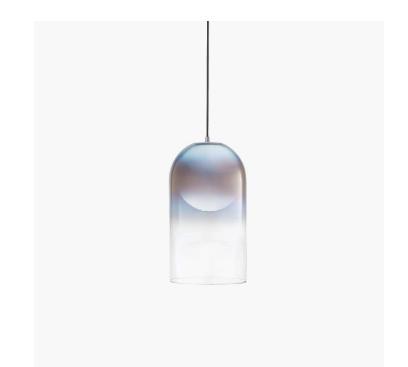

DANILO DE ROSSI

Generale

Suspension with blown white glass encased in a clear ruled dome with copper shaded finish. Chrome metal structure.

| CODE         | Structure METAL | Body GLASS      | Diffuser GLASS |
|--------------|-----------------|-----------------|----------------|
| 04031SP0 001 | C Chrome        | M SHADED COPPER | WHITE          |