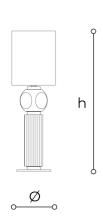

## **WORLDWIDE**

| Dimensions   | Light Source    | Kg | Dimming | Dimming on request |
|--------------|-----------------|----|---------|--------------------|
| Ø 37 - h 110 | 1x14w - E27 led | 15 | TRIAC   | <b>Q</b>           |

## NORTH AMERICA CULUS

| Dimensions  | Light Source    | Lb | Dimming | Dimming on request |
|-------------|-----------------|----|---------|--------------------|
| Ø 15 - h 43 | 1x14w - F26 led | 33 | TRIAC   | B                  |

## Note

Technical drawing, dimensions and light sources refer to the main photo variant. Dimming on request could lead to an increase in the size of the canopy. For available color variants, consult the technical data sheet.