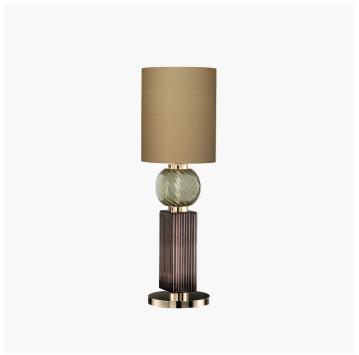

| CODE         | Structure METAL | Body GLASS | Lampshade FABRIC |
|--------------|-----------------|------------|------------------|
| 08173P10 001 | OC Light gold   | ● GREEN    | HAZELNUT PONGE'  |
|              |                 | DOVE       |                  |
| 08173P10 002 | OC Light gold   | YELLOW     | HAZELNUT PONGE'  |
|              |                 | DOVE       |                  |