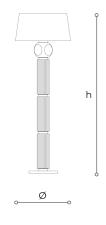

## **WORLDWIDE**

| Dimensions   | Light Source    | Kg | Dimming | Dimming on request |
|--------------|-----------------|----|---------|--------------------|
| Ø 62 - h 179 | 3x10w - E27 led | 21 | TRIAC   | - B                |

## NORTH AMERICA CULUS

| Dimensions  | Light Source    | Lb | Dimming | Dimming on request |
|-------------|-----------------|----|---------|--------------------|
| Ø 24 - h 70 | 3x10w - E26 led | 46 | TRIAC   | - B                |

## Note

Technical drawing, dimensions and light sources refer to the main photo variant. Dimming on request could lead to an increase in the size of the canopy. For available color variants, consult the technical data sheet.