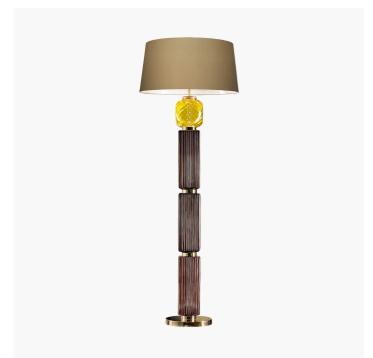

## 8173/P3 Matilda

ROBERTA VITADELLO

Generale

Floor and table lamps with metal structure in light gold finish, blown glass body and fabric shade. Available in different colours.

| CODE         | Structure METAL | Body GLASS | Lampshade FABRIC |
|--------------|-----------------|------------|------------------|
| 08173P30 002 | OC Light gold   | YELLOW     | HAZELNUT PONGE'  |
|              |                 | DOVE       |                  |
| 08173P30 001 | OC Light gold   | ● GREEN    | HAZELNUT PONGE'  |
|              |                 | DOVE       |                  |