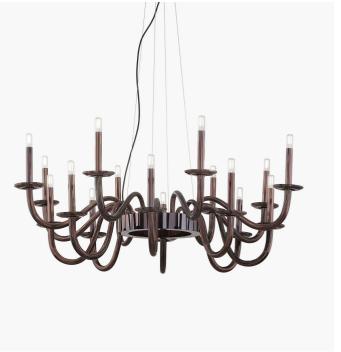

## Milo

ROBERTA VITADELLO

Celebrities

Chandelier in black glass decorated with avventurina pigment. Metal finish in black bronze.