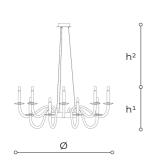

## WORLDWIDE

| Dimensions                                     | Light Source      | Kg               | Dimming | Dimming on request |
|------------------------------------------------|-------------------|------------------|---------|--------------------|
| Ø 120 - h¹ 56 - h² 10-10                       | 0 16x6w - E14 led | 15               | TRIAC   | 📎 CASAMBI          |
| NORTH AMERICA                                  | c(U)us            |                  |         |                    |
| Dimensions                                     | Light Source      | Lb               | Dimming | Dimming on request |
| Ø 47 - h <sup>1</sup> 22 - h <sup>2</sup> 4-39 | 16x6w - E12 led   | 33               | TRIAC   | Į                  |
|                                                |                   |                  |         |                    |
| CODE                                           | Structure METAL   | Body GLASS       |         |                    |
| 00457160 001                                   | BB Black bronze   | AVENTURINE BLACK |         |                    |
| Nata                                           |                   |                  |         |                    |

Note

Technical drawing, dimensions and light sources refer to the main photo variant.

Dimming on request could lead to an increase in the size of the canopy.

For available color variants, consult the technical data sheet.