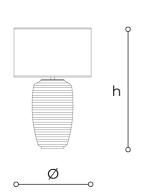

## **WORLDWIDE**

| Dimensions  | Light Source    | Kg | Dimming | Dimming on request |
|-------------|-----------------|----|---------|--------------------|
| Ø 47 - h 73 | 1x14w - E27 led | 6  | TRIAC   | - B                |

## NORTH AMERICA CULUS

| Dimensions  | nsions Light Source |    | Dimming | Dimming on request |
|-------------|---------------------|----|---------|--------------------|
| Ø 19 - h 29 | 1x14w - F26 led     | 13 | TRIAC   | B                  |

## Note

Technical drawing, dimensions and light sources refer to the main photo variant.

Dimming on request could lead to an increase in the size of the canopy.

For available color variants, consult the technical data sheet.