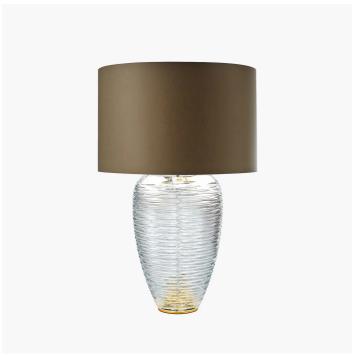

## 8400/L Moss

ITALAMP STUDIO

Celebrities

Table lamp in blown crystal with dove fabric diffuser. Metal details with light gold finish.

| CODE         | Structure METAL | Body CRYSTAL | Lampshade FABRIC |
|--------------|-----------------|--------------|------------------|
| 084000L0 001 | OC Light gold   | TRANSPARENT  | DOVE             |