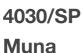

DANILO DE ROSSI

Generale

Suspension with blown white glass encased in a clear ruled dome with gold or blue shaded finish. Light gold or chrome metal structure.

h²

| CODE         | Structure METAL | Body GLASS           | Diffuser GLASS |
|--------------|-----------------|----------------------|----------------|
| 04030SP0 001 | C Chrome        | SHADED MIDNIGHT BLUE | WHITE          |
| 04030SP0 002 | OC Light gold   | GOLD SHADED          | WHITE          |