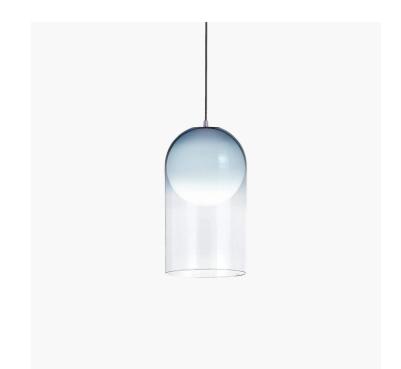

DANILO DE ROSSI

Generale

Suspension with blown white glass encased in a clear ruled dome with gold or blue shaded finish. Light gold or chrome metal structure.

h²

| CODE         | Structure METAL | Body GLASS           | Diffuser GLASS |
|--------------|-----------------|----------------------|----------------|
| 04030SP0 001 | C Chrome        | SHADED MIDNIGHT BLUE | WHITE          |
| 04030SP0 002 | OC Light gold   | GOLD SHADED          | WHITE          |