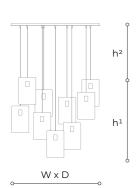

### **WORLDWIDE**

| Dimensions                                             | Light Source   | Kg | Dimming | Dimming on request |
|--------------------------------------------------------|----------------|----|---------|--------------------|
| W 139 - D 31 - h <sup>1</sup> 120 - h <sup>2</sup> 10- | 9x6w - E14 led | 80 | TRIAC   | © CASAMBI          |
| 100                                                    |                |    |         |                    |

## NORTH AMERICA CULUS

| Dimensions                    | Light Source   | Lb  | Dimming | Dimming on request |
|-------------------------------|----------------|-----|---------|--------------------|
| W 55 - D 12 - h1 47 - h2 4-39 | 9x6w - F12 led | 176 | TRIAC   | B                  |

## Note

Technical drawing, dimensions and light sources refer to the main photo variant.

Dimming on request could lead to an increase in the size of the canopy.

For available color variants, consult the technical data sheet.