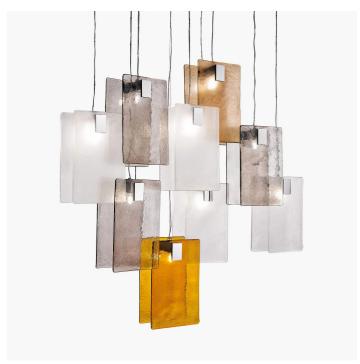

# T1000/S9 Mura

L+R PALOMBA

Generale

Suspension and ceiling lamps in cast glass with metal details in chrome finish. Available in different colours.

| CODE          | Structure METAL | Diffuser GLASS |
|---------------|-----------------|----------------|
| 01000S90 005  | © C Chrome      | ● AMBER        |
|               |                 | SAND           |
|               |                 | WHITE          |
|               |                 | ■ SMOKE GREY   |
| 01000S90 002  | © C Chrome      | SATIN WHITE    |
| 01000\$90 003 | C Chrome        | SAND           |
| 01000S90 004  | © C Chrome      | ■ SMOKE GREY   |
| 01000S90 001  | © C Chrome      | AMBER          |
| 01000S90 006  | © C Chrome      | AQUA MARINA    |