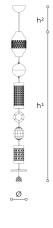

## **WORLDWIDE**

| Dimensions   | Light Source                          | Kg | Dimming      | Dimming on request |
|--------------|---------------------------------------|----|--------------|--------------------|
| Ø 32 - h 300 | 117,6w - 12880 lumen - CRI>80 - 3000K | 60 | Not included | © DALI             |
|              | 2700K color temperature on request    |    |              |                    |

## **NORTH AMERICA**

| Dimensions   | Light Source                          | Lb  | Dimming | Dimming on request |
|--------------|---------------------------------------|-----|---------|--------------------|
| Ø 13 - h 118 | 117,6w - 12880 lumen - CRI>80 - 3000K | 132 |         | <b>B</b>           |
|              | 2700K color temperature on request    |     |         |                    |

## Note

Technical drawing, dimensions and light sources refer to the main photo variant. Dimming on request could lead to an increase in the size of the canopy.

For available color variants, consult the technical data sheet.