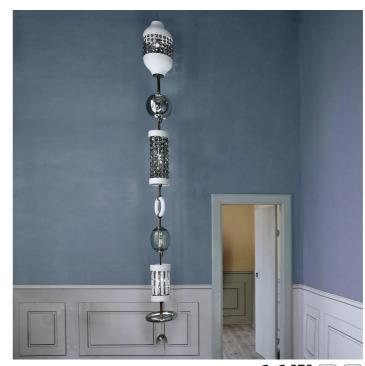

## 2360/Comp. H **Odette Odile**

EDWARD VAN VLIET

Generale

Collection of suspension and table lamps made of glass, metal, crystal, leather and ceramic elements. Available in different dimensions and colours.