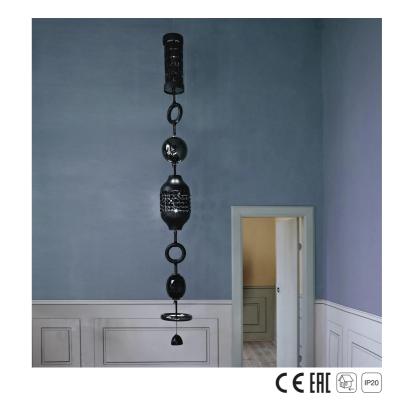

EDWARD VAN VLIET

Generale

Collection of suspension and table lamps made of glass, metal, crystal, leather and ceramic elements. Available in different dimensions and colours.

h²

h¹

ø

## WORLDWIDE

|                              |                                                       | )                                            | <b>Kg</b><br>60 | Dimming<br>Not included |                                            | Dimming on request |
|------------------------------|-------------------------------------------------------|----------------------------------------------|-----------------|-------------------------|--------------------------------------------|--------------------|
|                              |                                                       | umen - CRI>80 - 3000K<br>perature on request |                 |                         |                                            | 🖉 DALI             |
| NORTH AMERICA                |                                                       |                                              |                 |                         |                                            |                    |
| Dimensions                   | Light Source                                          |                                              | Lb              | Dimming                 |                                            | Dimming on request |
| Ø 13 - h 110                 | · · · · · · · · · · · · · · · · · · ·                 | umen - CRI>80 - 3000K<br>perature on request | 132             |                         |                                            | Ĺ                  |
| CODE                         | Structure METAL                                       | <b>Body</b> CERAMICS                         | Detail LEATHER  |                         | Pendants CRYSTAL CERAMICS                  |                    |
|                              |                                                       |                                              |                 |                         | Fendants                                   | ON STAL OLNAMIOS   |
| 023600IC 001                 | <ul><li>CDF Iron grey</li><li>MB Matt black</li></ul> | BLACK BISCUIT                                | DARK BR         |                         | <ul> <li>BLACK</li> <li>BLACK E</li> </ul> |                    |
| 023600IC 001<br>023600IC 003 | -                                                     | -                                            |                 | OWN                     | BLACK                                      | ISCUIT             |