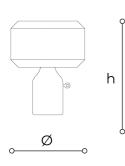

## WORLDWIDE

| Dimensions   | Light Source    | Kg            | Dimming          | Dimming on request |
|--------------|-----------------|---------------|------------------|--------------------|
| Ø 70 - h 90  | 4x14w - E27 led | 24            | TRIAC            | ý                  |
|              |                 |               |                  |                    |
| Dimensions   | Light Source    | Lb            | Dimming          | Dimming on request |
| Ø 28 - h 35  | 4x14w - E26 led | 53            | TRIAC            | Ŕ                  |
| CODE         | Structure METAL | Body CERAMICS | Lampshade FABRIC |                    |
| 02360LT0 002 | NK Shiny nickel | BISCUIT WHITE | WHITE PONGE' 01  |                    |
| 02360LT0 001 | CDF Iron grey   | BLACK BISCUIT |                  |                    |
| Note         |                 |               |                  |                    |

Note

Technical drawing, dimensions and light sources refer to the main photo variant. Dimming on request could lead to an increase in the size of the canopy.

For available color variants, consult the technical data sheet.