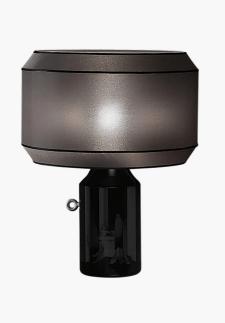

## 2360/LT Odette Odile

EDWARD VAN VLIET

Generale

Collection of suspension and table lamps made of glass, metal, crystal, leather and ceramic elements. Available in different dimensions and colours.

## WORLDWIDE

| Dimensions   | Light Source    | Kg            | Dimming          | Dimming on request |
|--------------|-----------------|---------------|------------------|--------------------|
| Ø 70 - h 90  | 4x14w - E27 led | 24            | TRIAC            | ý                  |
|              |                 |               |                  |                    |
| Dimensions   | Light Source    | Lb            | Dimming          | Dimming on request |
| Ø 28 - h 35  | 4x14w - E26 led | 53            | TRIAC            | Ŕ                  |
| CODE         | Structure METAL | Body CERAMICS | Lampshade FABRIC |                    |
| 02360LT0 002 | NK Shiny nickel | BISCUIT WHITE | WHITE PONGE' 01  |                    |
| 02360LT0 001 | CDF Iron grey   | BLACK BISCUIT |                  |                    |
| Note         |                 |               |                  |                    |