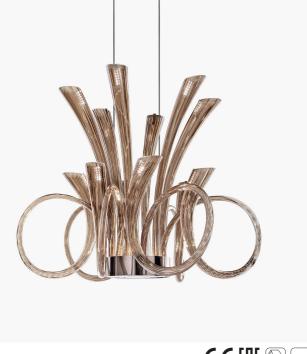

## 439/6+6

Pulsa

DANILO DE ROSSI

Generale

Collection of suspension and wall lamps with shaded white, or dove artistic blown glass. Metal structure with iron grey finish or light gold.