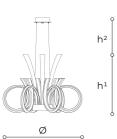

## WORLDWIDE

| Dimensions                                       | Light Source                                                            | Kg | Dimming        | Dimming on request |
|--------------------------------------------------|-------------------------------------------------------------------------|----|----------------|--------------------|
| Ø 98 - h <sup>1</sup> 70 - h <sup>2</sup> 10-100 | 32w - 4300 lumen - CRI>80 - 3000K<br>2700K color temperature on request | 13 | Not included   | 📎 1-10V - CASAMBI  |
| NORTH AMERICA                                    |                                                                         |    |                |                    |
| Dimensions                                       | Light Source                                                            | Lb | Dimming        | Dimming on request |
| Ø 39 - h¹ 28 - h² 4-39                           | 32w - 4300 lumen - CRI>80 - 3000K<br>2700K color temperature on request | 29 |                | Q                  |
| CODE                                             | Structure METAL                                                         |    | Diffuser GLASS |                    |
| 00439120 002                                     | CDF Iron grey                                                           |    | TORTORA        |                    |
| 00439120 001                                     | CDF Iron grey                                                           |    | WHITE          |                    |