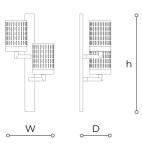

## WORLDWIDE

| Dimensions         | Light Source                                                            | Kg           | Dimming      | Dimming on request |
|--------------------|-------------------------------------------------------------------------|--------------|--------------|--------------------|
| W 29 - h 60 - D 19 | 13w - 1200 lumen - CRI>80 - 3000K<br>2700K color temperature on request | 3            | Not included | 📎 DALI - CASAMBI   |
|                    | CA                                                                      |              |              |                    |
| Dimensions         | Light Source                                                            | Lb           | Dimming      | Dimming on request |
| W 11 - h 24 - D 7  | 13w - 1200 lumen - CRI>80 - 3000K<br>2700K color temperature on request | 7            |              | Ę                  |
| CODE               | Structure METAL                                                         | Body CRYSTAL |              |                    |
| 00725AP2 001       | OC Light gold                                                           | (            | TRANSPARENT  |                    |
|                    | C Chrome                                                                |              |              |                    |
| 00725AP2 002       | BB Black bronze                                                         | (            | DOVE         |                    |
|                    |                                                                         |              |              |                    |

## Note

Technical drawing, dimensions and light sources refer to the main photo variant. Dimming on request could lead to an increase in the size of the canopy. For available color variants, consult the technical data sheet.