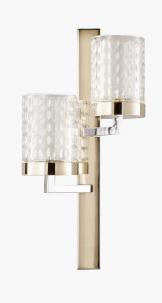

## 725/AP2 Quarzo

STUDIO MAMO

Generale

Collection of suspension and wall lamps with metal structure in light gold and chrome finish with hand cut transparent crystal diffusers. Available in different dimensions.

## WORLDWIDE

| Dimensions         | Light Source                                                            | Kg           | Dimming      | Dimming on request |
|--------------------|-------------------------------------------------------------------------|--------------|--------------|--------------------|
| W 29 - h 60 - D 19 | 13w - 1200 lumen - CRI>80 - 3000K<br>2700K color temperature on request | 3            | Not included | 📎 DALI - CASAMBI   |
|                    | CA                                                                      |              |              |                    |
| Dimensions         | Light Source                                                            | Lb           | Dimming      | Dimming on request |
| W 11 - h 24 - D 7  | 13w - 1200 lumen - CRI>80 - 3000K<br>2700K color temperature on request | 7            |              | Ę                  |
| CODE               | Structure METAL                                                         | Body CRYSTAL |              |                    |
| 00725AP2 001       | OC Light gold                                                           | (            | TRANSPARENT  |                    |
|                    | C Chrome                                                                |              |              |                    |
| 00725AP2 002       | BB Black bronze                                                         | (            | DOVE         |                    |
|                    |                                                                         |              |              |                    |