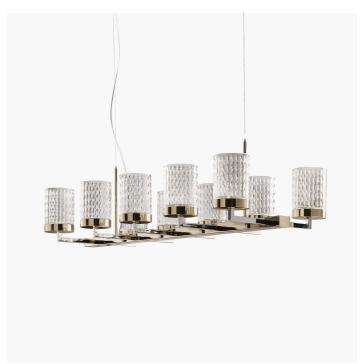

## 725/L10 Quarzo

STUDIO MAMO

Generale

Collection of suspension and wall lamps with metal structure in light gold and chrome finish with hand cut transparent crystal diffusers. Available in different dimensions.

| CODE         | Structure METAL        | Diffuser CRYSTAL |
|--------------|------------------------|------------------|
| 00725100 001 | OC Light gold C Chrome | TRANSPARENT      |
|              | O Chrome               |                  |