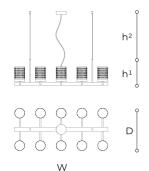

## **WORLDWIDE**

| Dimensions                                            | Light Source                       | Kg | Dimming      | Dimming on request |
|-------------------------------------------------------|------------------------------------|----|--------------|--------------------|
| W 120 - D 55 - h <sup>1</sup> 35 - h <sup>2</sup> 10- | 65w - 6000 lumen - CRI>80 - 3000K  | 15 | Not included | DALI - CASAMBI     |
| 100                                                   | 2700K color temperature on request |    |              |                    |

## **NORTH AMERICA**

| Dimensions                                            | Light Source                       | Lb | Dimming | Dimming on request |
|-------------------------------------------------------|------------------------------------|----|---------|--------------------|
| W 47 - D 22 - h <sup>1</sup> 14 - h <sup>2</sup> 4-39 | 65w - 6000 lumen - CRI>80 - 3000K  | 33 | '       | <b>B</b>           |
|                                                       | 2700K color temperature on request |    |         |                    |

## Note

Technical drawing, dimensions and light sources refer to the main photo variant.

Dimming on request could lead to an increase in the size of the canopy.

For available color variants, consult the technical data sheet.