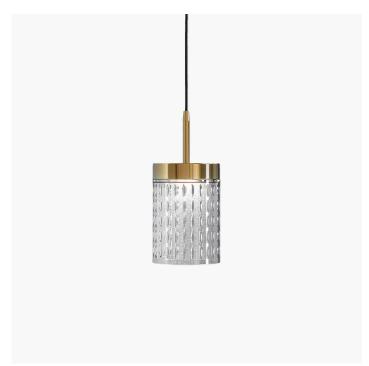

STUDIO MAMO

Generale

Collection of suspension and wall lamps with metal structure in light gold and chrome finish with hand cut transparent crystal diffusers. Available in different dimensions.

h²

ø

| CODE          | Structure METAL | Diffuser CRYSTAL |
|---------------|-----------------|------------------|
| 00725\$10 001 | OC Light gold   | TRANSPARENT      |