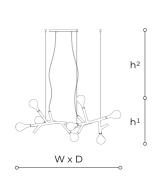

DEFNE KOZ, MARCO SUSANI

Generale

Pendant with ramiform structure, transparent glass tubes and satin white diffusers. Metal details in chrome finish.

## **WORLDWIDE**

| Dimensions                                             | Light Source    | Kg | Dimming | Dimming on request |
|--------------------------------------------------------|-----------------|----|---------|--------------------|
| W 145 - D 100 - h <sup>1</sup> 68 - h <sup>2</sup> 10- | 8x2,6w - G4 led | 10 | TRIAC   | CASAMBI            |
| 100                                                    |                 |    |         |                    |

## **NORTH AMERICA**

| Dimensions                                            | Light Source    | Lb | Dimming | Dimming on request |
|-------------------------------------------------------|-----------------|----|---------|--------------------|
| W 57 - D 39 - h <sup>1</sup> 27 - h <sup>2</sup> 4-39 | 8x2.6w - G4 led | 22 |         | B                  |

Note

Technical drawing, dimensions and light sources refer to the main photo variant.

Dimming on request could lead to an increase in the size of the canopy.

For available color variants, consult the technical data sheet.