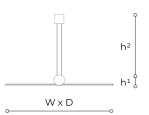

## WORLDWIDE

| Dimensions   |                   | Light Source                                                          | Kg               | Dimming               | Dimming on request |
|--------------|-------------------|-----------------------------------------------------------------------|------------------|-----------------------|--------------------|
|              |                   | 24w - 2000 lumen - CRI>90 - 3000<br>2700K color temperature on reques |                  | Not included          | <i>J</i>           |
|              | Α                 |                                                                       |                  |                       |                    |
| Dimensions   |                   | Light Source                                                          | Lb               | Dimming               | Dimming on request |
|              |                   | 24w - 2000 lumen - CRI>90 - 3000<br>2700K color temperature on reques | 0                | Not included          | <u>j</u>           |
| CODE         | Struc             | ture METAL                                                            | Body MARBLE      | Diffuser METHACRYLATE |                    |
| 081460S0 002 | MB Matt black     |                                                                       | CALACATTA GOLD   | OPALINE               |                    |
| 081460S0 001 | CH Matt champagne |                                                                       | 🛞 CALACATTA GOLD | OPALINE               |                    |
| 081460S0 005 | 👝 War             | rm grey                                                               | BLACK MARQUINIA  |                       | IE                 |

## Note

Technical drawing, dimensions and light sources refer to the main photo variant. Dimming on request could lead to an increase in the size of the canopy.

For available color variants, consult the technical data sheet.