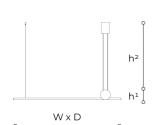

## **WORLDWIDE**

| Dimensions                                            | Light Source                       | Kg | Dimming      | Dimming on request |
|-------------------------------------------------------|------------------------------------|----|--------------|--------------------|
| W 180 - D 17 - h <sup>1</sup> 17 - h <sup>2</sup> 10- | 51w - 5300 lumen - CRI>90 - 3000K  | 9  | Not included |                    |
| 150                                                   | 2700K color temperature on request |    |              |                    |

## **NORTH AMERICA**

| Dimensions                                          | Light Source                       | Lb | Dimming      | Dimming on request |
|-----------------------------------------------------|------------------------------------|----|--------------|--------------------|
| W 71 - D 7 - h <sup>1</sup> 7 - h <sup>2</sup> 4-59 | 51w - 5300 lumen - CRI>90 - 3000K  | 20 | Not included | <b>B</b>           |
|                                                     | 2700K color temperature on request |    |              |                    |

## Note

Technical drawing, dimensions and light sources refer to the main photo variant.

Dimming on request could lead to an increase in the size of the canopy.

For available color variants, consult the technical data sheet.