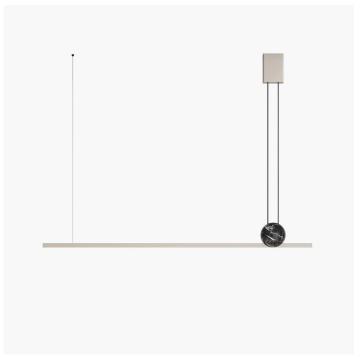

## 8147/SM Regolo Maxi

STEFANO TRAVERSO

Generale

Collection of suspension and wall lamps with metal diffuser in matt black, matt champagne or warm grey. Decorative element in calacatta gold or black marquinia marble.

| CODE         | Structure METAL   | Diffuser METHACRYLATE | Detail MARBLE    |
|--------------|-------------------|-----------------------|------------------|
| 08147SM0 002 | MB Matt black     | OPALINE               | © CALACATTA GOLD |
| 08147SM0 001 | CH Matt champagne | OPALINE               | CALACATTA GOLD   |
| 08147SM0 005 | Warm grey         | OPALINE .             | BLACK MARQUINIA  |