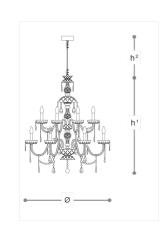

## WORLDWIDE

| Dimensions               | Light Source      | Kg                 | Dimming | Dimming on request |
|--------------------------|-------------------|--------------------|---------|--------------------|
| Ø 85 - h¹ 105 - h² 10-10 | 0 18x6w - E14 led | 30                 | TRIAC   | 🖉 CASAMBI          |
| NORTH AMERICA            | CULUS             |                    |         |                    |
| Dimensions               | Light Source      | Lb                 | Dimming | Dimming on request |
| Ø 33 - h¹ 41 - h² 4-39   | 18x6w - E12 led   | 66                 | TRIAC   | Į                  |
| CODE                     | Structure METAL   | Body GLASS CRYSTAL |         | ndants CRYSTAL     |
| 00165182 002             | C Chrome          | ТЕАК               |         | TRANSPARENT        |
| 00165182 004             | CDF Iron grey     | ТЕАК               |         |                    |

Note

Technical drawing, dimensions and light sources refer to the main photo variant. Dimming on request could lead to an increase in the size of the canopy.

For available color variants, consult the technical data sheet.