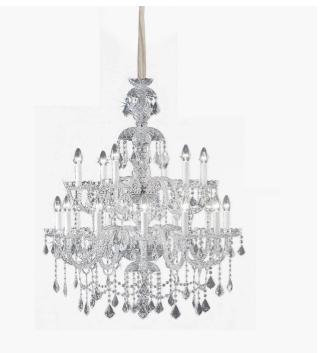

## 165/12+6 Romantic

ROBERTA VITADELLO STEFANO TRAVERSO

Celebrities

Collection of chandelier and wall lamps in clear crystal and glass. Metal structure in chrome. Available in different dimensions.