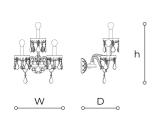

## **WORLDWIDE**

| Dimensions         | Light Source   | Kg | Dimming | Dimming on request |
|--------------------|----------------|----|---------|--------------------|
| W 35 - h 44 - D 35 | 3x6w - E14 led | 3  | TRIAC   | CASAMBI            |

## NORTH AMERICA CULUS

| Dimensions         | Light Source   | Lb | Dimming | Dimming on request |
|--------------------|----------------|----|---------|--------------------|
| W 14 - h 17 - D 14 | 3x6w - F12 led | 7  | TRIAC   | - A                |

## Note

Technical drawing, dimensions and light sources refer to the main photo variant.

Dimming on request could lead to an increase in the size of the canopy.

For available color variants, consult the technical data sheet.