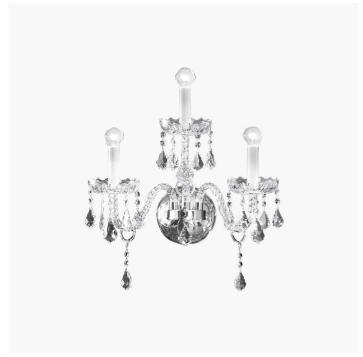

## 165/AP3 Romantic

ROBERTA VITADELLO STEFANO TRAVERSO

Celebrities

Collection of chandelier and wall lamps in clear crystal and glass. Metal structure in chrome. Available in different dimensions.

| CODE         | Structure METAL | Body GLASS CRYSTAL | Pendants CRYSTAL |
|--------------|-----------------|--------------------|------------------|
| 00165A30 002 | C Chrome        | TRANSPARENT        | TRANSPARENT      |