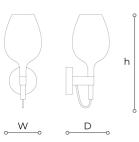

## WORLDWIDE

| Dimensions         | Light Source    | Kg                 | Dimming | Dimming on request |
|--------------------|-----------------|--------------------|---------|--------------------|
| W 13 - h 30 - D 16 | 1x3,5w - G9 led | 1                  | TRIAC   | 🖉 CASAMBI          |
|                    | ca culus        |                    |         |                    |
| Dimensions         | Light Source    | Lb                 | Dimming | Dimming on request |
| W 5 - h 12 - D 6   | 1x3,5w - G9 led | 2                  | TRIAC   | Ì                  |
|                    |                 |                    |         |                    |
| CODE               | Structure METAL | Body GLASS         |         |                    |
| 03050A10 001       | C Chrome        | TRANSPARENT        |         |                    |
| 03050A10 002       | O Shiny gold    | TRANSPARENT        |         |                    |
| 03050A10 003       | CDF Iron grey   | METALLIC ROSE GOLD |         |                    |
| 03050A10 004       | CDF Iron grey   | METALLIC GOLD      |         |                    |

## Note

03050A10 005

Technical drawing, dimensions and light sources refer to the main photo variant.

Dimming on request could lead to an increase in the size of the canopy.

For available color variants, consult the technical data sheet.