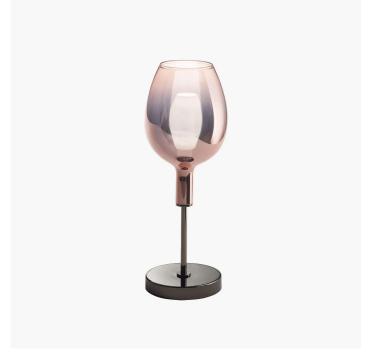

DANILO DE ROSSI

Generale

Collection of suspension, table, floor and wall lamps with rose gold, gold, titanium and transparent shiny coating glass diffusers and metal structure with iron grey, gold or chrome finish.

| CODE         | Structure METAL | Body GLASS         |
|--------------|-----------------|--------------------|
| 03050LP2 001 | CDF Iron grey   | METALLIC ROSE GOLD |
| 03050LP2 003 | CDF Iron grey   | METALLIC TITANIUM  |
| 03050LP2 004 | O Shiny gold    | METALLIC GOLD      |
| 03050LP2 002 | CDF Iron grey   | METALLIC GOLD      |