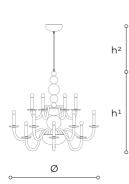

## WORLDWIDE

| Dimensions                                     | Light Source      | Kg               | Dimming | Dimming on request |
|------------------------------------------------|-------------------|------------------|---------|--------------------|
| Ø 113 - h¹ 103 - h² 10-100                     | ) 18x6w - E14 led | 40               | TRIAC   | 📎 CASAMBI          |
| NORTH AMERICA                                  | cUuus             |                  |         |                    |
| Dimensions                                     | Light Source      | Lb               | Dimming | Dimming on request |
| Ø 44 - h <sup>1</sup> 41 - h <sup>2</sup> 4-39 | 18x6w - E12 led   | 88               | TRIAC   | Ì                  |
| CODE S                                         | tructure METAL    | Body             | GLASS   |                    |
| 00456180 001                                   | BB Black bronze   | AVENTURINE BLACK |         |                    |
| Note                                           |                   |                  |         |                    |

Note

Technical drawing, dimensions and light sources refer to the main photo variant.

Dimming on request could lead to an increase in the size of the canopy.

For available color variants, consult the technical data sheet.