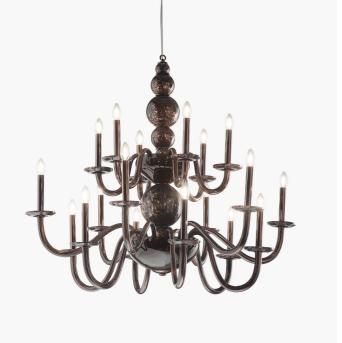

## Steno

ROBERTA VITADELLO

Celebrities

Chandelier in black glass decorated with avventurina pigment. Metal finish in black bronze.