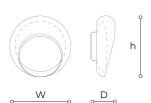

## 214/AP Tasha

ALBERTO GHIRARDELLO

Generale

Wall lamp composed of two artistic blown glasses, external glass in alabaster, black or milky white finish, internal diffuser with white Ballotòn glass.

## WORLDWIDE

| Dimensions         | Light Source                        | Kg         | Dimming | Dimming on request |
|--------------------|-------------------------------------|------------|---------|--------------------|
| W 30 - h 30 - D 12 | 15,5w - 2000 lumen - CRI>80 - 3000K | 2          | DALI    | 📎 CASAMBI          |
|                    | CA                                  |            |         |                    |
| Dimensions         | Light Source                        | Lb         | Dimming | Dimming on request |
| W 12 - h 12 - D 5  | 15,5w - 2000 lumen - CRI>80 - 3000K | 4          |         | Ŕ                  |
| CODE               | Structure METAL                     | Body GLASS |         | Body GLASS         |
| 00214AP0 001       | C Chrome                            | ALABASTER  |         | O WHITE            |
| 00214AP0 002       | C Chrome                            | BLACK      |         | O WHITE            |
| 00214AP0 003       | C Chrome                            | WHITE      |         | WHITE              |

## Note

Technical drawing, dimensions and light sources refer to the main photo variant. Dimming on request could lead to an increase in the size of the canopy.

For available color variants, consult the technical data sheet.