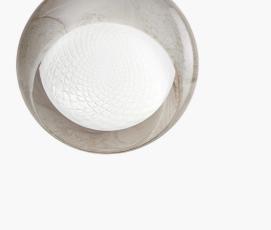

## 214/AP Tasha

ALBERTO GHIRARDELLO

Generale

Wall lamp composed of two artistic blown glasses, external glass in alabaster, black or milky white finish, internal diffuser with white Ballotòn glass.