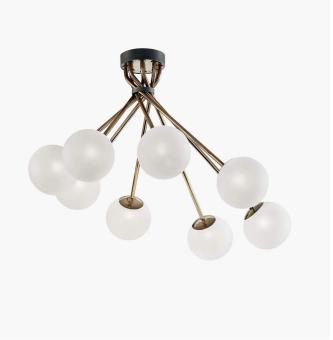

## 2392/PL

Tea

ITALAMP STUDIO

Generale

Collection of suspension and floor lamps in gold nickel and anthracite or matt black and anthracite metal with blown satin glass diffusers.

## WORLDWIDE

| Dimensions   | Light Source     | Kg | Dimming     | Dimming on request |
|--------------|------------------|----|-------------|--------------------|
| Ø 78 - h 60  | 8x3,5w - G9 led  | 6  | TRIAC       | 🔪 CASAMBI          |
|              | CA               |    |             |                    |
| Dimensions   | Light Source     | Lb | Dimming     | Dimming on request |
| Ø 31 - h 24  | 8x3,5w - G9 led  | 13 | TRIAC       | Ŕ                  |
| CODE         | Structure METAL  |    | Body GLASS  |                    |
| 02392PL0 001 | AN Charcoal grey |    | SATIN WHITE |                    |
|              | ON Gold nickel   |    |             |                    |
| 02392PL0 002 | AN Charcoal grey |    | SATIN WHITE |                    |
|              | MB Matt black    |    |             |                    |