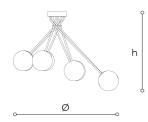

## WORLDWIDE

| Dimensions   | Light Source     | Kg | Dimming     | Dimming on request |
|--------------|------------------|----|-------------|--------------------|
| Ø 78 - h 60  | 8x3,5w - G9 led  | 6  | TRIAC       | 🔪 CASAMBI          |
|              | CA               |    |             |                    |
| Dimensions   | Light Source     | Lb | Dimming     | Dimming on request |
| Ø 31 - h 24  | 8x3,5w - G9 led  | 13 | TRIAC       | Ŕ                  |
| CODE         | Structure METAL  |    | Body GLASS  |                    |
| 02392PL0 001 | AN Charcoal grey |    | SATIN WHITE |                    |
|              | ON Gold nickel   |    |             |                    |
| 02392PL0 002 | AN Charcoal grey |    | SATIN WHITE |                    |
|              | MB Matt black    |    |             |                    |

Note

Technical drawing, dimensions and light sources refer to the main photo variant.

Dimming on request could lead to an increase in the size of the canopy.

For available color variants, consult the technical data sheet.