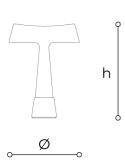

## 3058/LG

Teco

STEFANO TRAVERSO

Generale

Glass table lamp in white shaded glass and top diffuser with metallic gold or titanium colours. Metal base with light gold, iron grey or white finish.

## WORLDWIDE

| Dimensions   | Light Source    | Kg                      | Dimming | Dimming on request |
|--------------|-----------------|-------------------------|---------|--------------------|
| Ø 36 - h 48  | 1x6w - GU10 led | 4                       | TRIAC   | Ŕ                  |
| NORTH AMERIC | A               |                         |         |                    |
| Dimensions   | Light Source    | Lb                      | Dimming | Dimming on request |
| Ø 14 - h 19  | 1x6w - GU10 led | 9                       | TRIAC   | Í                  |
| CODE         | Structure METAL | Body GLASS              |         |                    |
| 03058LG0 001 | B White         | SHADED WHITE + GOLD     |         |                    |
| 03058LG0 003 | CDF Iron grey   | SHADED WHITE + TITANIUM |         |                    |