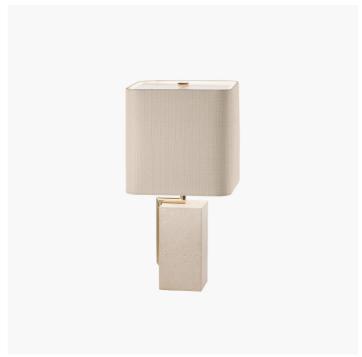

STUDIO MAMO

Generale

Wall, floor and table lamps with ivory fabric diffuser. Metal structure with light gold finish and Vicenza stone.

| CODE         | Structure METAL | Body MARBLE   | Lampshade FABRIC |
|--------------|-----------------|---------------|------------------|
| 08174LGV 001 | OC Light gold   | VICENZA STONE | GOMERA IVORY     |