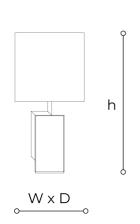

## **WORLDWIDE**

| Dimensions         | Light Source    | Kg | Dimming | Dimming on request |
|--------------------|-----------------|----|---------|--------------------|
| W 28 - h 57 - D 28 | 1x10w - E27 led | 4  | TRIAC   | <b>D</b>           |

## NORTH AMERICA CULUS

| Dimensions         | Light Source    | Lb | Dimming | Dimming on request |
|--------------------|-----------------|----|---------|--------------------|
| W 11 - h 22 - D 11 | 1x10w - F26 led | 0  | TRIAC   | B                  |

## Note

Technical drawing, dimensions and light sources refer to the main photo variant.

Dimming on request could lead to an increase in the size of the canopy.

For available color variants, consult the technical data sheet.