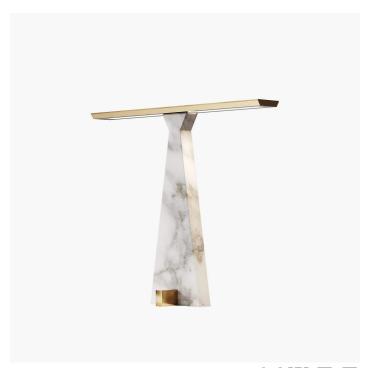

Generale

STEFANO TRAVERSO

Table lamp in gold calacatta marble, with base support and diffuser in metal with brushed light gold finish.

| CODE         | Structure METAL         | Body MARBLE    | Diffuser METHACRYLATE |
|--------------|-------------------------|----------------|-----------------------|
| 081440L0 001 | OCSP Brushed light gold | CALACATTA GOLD | OPALINE               |