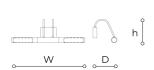

#### **WORLDWIDE**

| Dimensions         | Light Source                        | Kg | Dimming | Dimming on request |
|--------------------|-------------------------------------|----|---------|--------------------|
| W 60 - h 19 - D 18 | 6w - 640 lumen - CRI>80 - 3000KK    | 4  |         | <u> </u>           |
|                    | 2700KK color temperature on request |    |         |                    |

#### **NORTH AMERICA**

| Dimensions       | Light Source                        | Lb | Dimming | Dimming on request |
|------------------|-------------------------------------|----|---------|--------------------|
| W 24 - h 7 - D 7 | 6w - 640 lumen - CRI>80 - 3000KK    | 9  |         |                    |
|                  | 2700KK color temperature on request |    |         |                    |

### Note

Technical drawing, dimensions and bulbs refer to the variant in the main photo.

On request, dimmings may lead to an increase in the dimensions of the rosette.

Please refer to the technical data sheet for available colour variants.