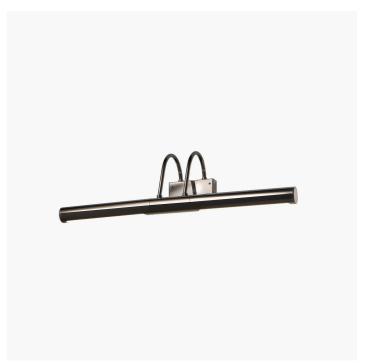

# **Tube**

ROBERTA VITADELLO

Generale

Wall lamp in metal with chrome, gold or iron grey finish.

### Note

Technical drawing, dimensions and bulbs refer to the variant in the main photo.

On request, dimmings may lead to an increase in the dimensions of the rosette.

Please refer to the technical data sheet for available colour variants.