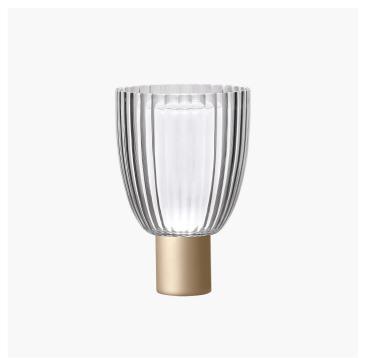

## 8148/LG Universale

VIRGINIA CEI Generale Table lamp in carved crystal with internal diffuser in blown and satin glass. Metal base with matt champagne, matt bronze or matt black finish.