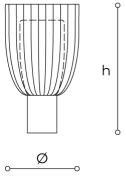

## Note

Technical drawing, dimensions and light sources refer to the main photo variant. Dimming on request could lead to an increase in the size of the canopy. For available color variants, consult the technical data sheet.