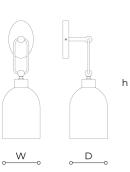

## WORLDWIDE

| Dimensions         | Light Source                    | Kg         | Dimming      | Dimming on request |  |
|--------------------|---------------------------------|------------|--------------|--------------------|--|
| W 17 - h 54 - D 20 | 8w - 900 lumen - CRI>80 - 3000K | 2          | Not included | 📎 DALI - CASAMBI   |  |
|                    | CA                              |            |              |                    |  |
| Dimensions         | Light Source                    | Lb         | Dimming      | Dimming on request |  |
| W 7 - h 21 - D 8   | 8w - 900 lumen - CRI>80 - 3000K | 4          |              | ý                  |  |
|                    |                                 |            |              |                    |  |
| CODE               | Structure METAL                 | Body GLASS |              |                    |  |
| 04025AG0 001       | SP Brushed gold                 | e RED      |              |                    |  |
| 04025AG0 002       | CDF Iron grey                   | e RED      |              |                    |  |
| 04025AG0 003       | OSP Brushed gold                | SMOKE      |              |                    |  |
| 04025AG0 004       | 4 CDF Iron grey                 |            | SMOKE        |                    |  |
|                    |                                 |            |              |                    |  |

## Note

Technical drawing, dimensions and light sources refer to the main photo variant. Dimming on request could lead to an increase in the size of the canopy.

For available color variants, consult the technical data sheet.