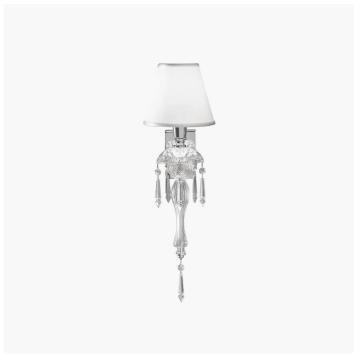

ITALAMP STUDIO

Celebrities

Wall lamp in carved crystal and glass, metal with nickel or iron grey finish, white or black fabric diffuser and crystal pendants.

| CODE         | Structure METAL | <b>Body</b> GLASS CRYSTAL | Lampshade FABRIC | Pendants CRYSTAL |
|--------------|-----------------|---------------------------|------------------|------------------|
| 00348AP0 001 | NK Shiny nickel | TRANSPARENT               | BLACK PONGE'     | TRANSPARENT      |
| 00348AP0 002 | NK Shiny nickel | TRANSPARENT               | WHITE PONGE' 01  | TRANSPARENT      |
| 00348AP0 003 | CDF Iron grey   | TEAK                      | BLACK PONGE'     | ● TEAK           |
| 00348AP0 004 | CDF Iron grey   | ● TEAK                    | WHITE PONGE' 01  | ■ TEAK           |