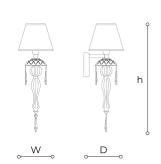

## **WORLDWIDE**

| Dimensions         | Light Source   | Kg | Dimming | Dimming on request |
|--------------------|----------------|----|---------|--------------------|
| W 15 - h 50 - D 18 | 1x6w - E14 led | 1  | TRIAC   | © CASAMBI          |

## **NORTH AMERICA**

| Dimensions       | Light Source   | Lb | Dimming | Dimming on request |
|------------------|----------------|----|---------|--------------------|
| W 6 - h 20 - D 7 | 1x6w - E12 led | 2  | TRIAC   |                    |

## Note

Technical drawing, dimensions and light sources refer to the main photo variant.

Dimming on request could lead to an increase in the size of the canopy.

For available color variants, consult the technical data sheet.