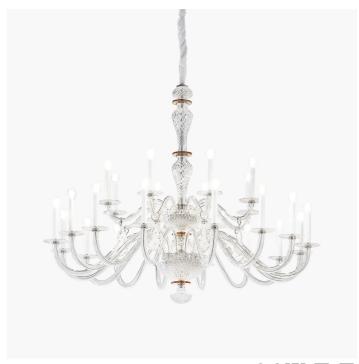

## Zeno

ROBERTA VITADELLO

Celebrities

**WORLDWIDE** 

Chandelier in hand-carved crystal with amethyst or amber crystal disks. Metal details in nickel finish.

| Dimensions                                         | Light Source    | Kg | Dimming | Dimming on request |
|----------------------------------------------------|-----------------|----|---------|--------------------|
| Ø 130 - h <sup>1</sup> 110 - h <sup>2</sup> 10-100 | 24x6w - E14 led | 42 | TRIAC   |                    |