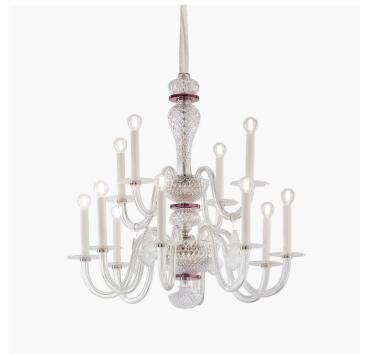

### Zeno

ROBERTA VITADELLO

Celebrities

Chandelier in hand-carved crystal with amethyst or amber crystal disks. Metal details in nickel finish.

## NORTH AMERICA CULUS

| CODE         | Structure METAL | <b>Body</b> GLASS CRYSTAL | <b>Detail</b> CRYSTAL | Pendants GLASS  |
|--------------|-----------------|---------------------------|-----------------------|-----------------|
| 00429120 001 | NK Shiny nickel | TRANSPARENT               | VIOLET                | ACIDATE ACIDATE |