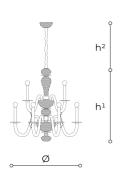

#### **WORLDWIDE**

| Dimensions               | Light Source    | Kg | Dimming | Dimming on request |
|--------------------------|-----------------|----|---------|--------------------|
| Ø 72 - h¹ 74 - h² 10-100 | 12x6w - E14 led | 30 | TRIAC   | <b>D</b>           |

#### Note

Technical drawing, dimensions and light sources refer to the main photo variant.

Dimming on request could lead to an increase in the size of the canopy.

For available color variants, consult the technical data sheet.