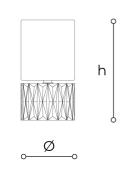

## **WORLDWIDE**

| Dimensions  | Light Source    | Kg | Dimming | Dimming on request |
|-------------|-----------------|----|---------|--------------------|
| Ø 16 - h 30 | 1x3,5w - G9 led | 4  | TRIAC   |                    |

## **NORTH AMERICA**

| Dimensions | Light Source    | Lb | Dimming | Dimming on request |
|------------|-----------------|----|---------|--------------------|
| Ø 6 - h 12 | 1x3.5w - G9 led | Q  | TRIAC   |                    |

## Note

Technical drawing, dimensions and light sources refer to the main photo variant. Dimming on request could lead to an increase in the size of the canopy.

For available color variants, consult the technical data sheet.