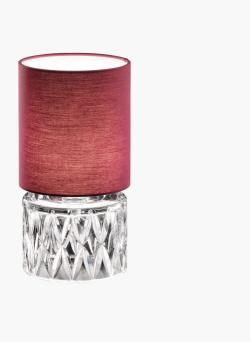

8170/LP

Zoe

ROBERTA VITADELLO

Generale

Table lamp in crystal with chrome metal finish and fabric shade.

| CODE         | Structure METAL | Body CRYSTAL | Lampshade FABRIC |
|--------------|-----------------|--------------|------------------|
| 08170LP0 003 | C Chrome        | TRANSPARENT  | BURGUNDY COTTON  |
| 08170LP0 004 | C Chrome        | TRANSPARENT  | CYCLAMEN COTTON  |
| 08170LP0 001 |                 |              |                  |
| 08170LP0 002 |                 |              |                  |