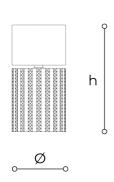

## **WORLDWIDE**

| Dimensions  | Light Source    | Kg | Dimming | Dimming on request |
|-------------|-----------------|----|---------|--------------------|
| Ø 16 - h 32 | 1x3,5w - G9 led | 4  | TRIAC   | <b>D</b>           |

## **NORTH AMERICA**

| Dimensions Light Source |                 | Lb | Dimming | Dimming on request |
|-------------------------|-----------------|----|---------|--------------------|
| Ø 6 - h 13              | 1x3.5w - G9 led | 9  | TRIAC   |                    |

## Note

Technical drawing, dimensions and light sources refer to the main photo variant.

Dimming on request could lead to an increase in the size of the canopy.

For available color variants, consult the technical data sheet.