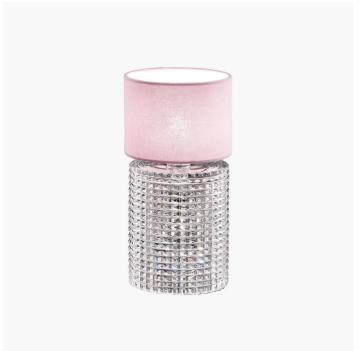

ROBERTA VITADELLO

Generale

Table lamps in crystal with chrome metal finish and pink or bordeaux fabric shade.

| CODE         | Structure METAL | <b>Body</b> CRYSTAL | Lampshade FABRIC |  |
|--------------|-----------------|---------------------|------------------|--|
| 08171LG0 003 | C Chrome        | TRANSPARENT         | CYCLAMEN COTTON  |  |
| 08171LG0 004 | C Chrome        | TRANSPARENT         | BURGUNDY COTTON  |  |
| 08171LG0 001 |                 |                     |                  |  |
| 08171LG0 002 |                 |                     |                  |  |